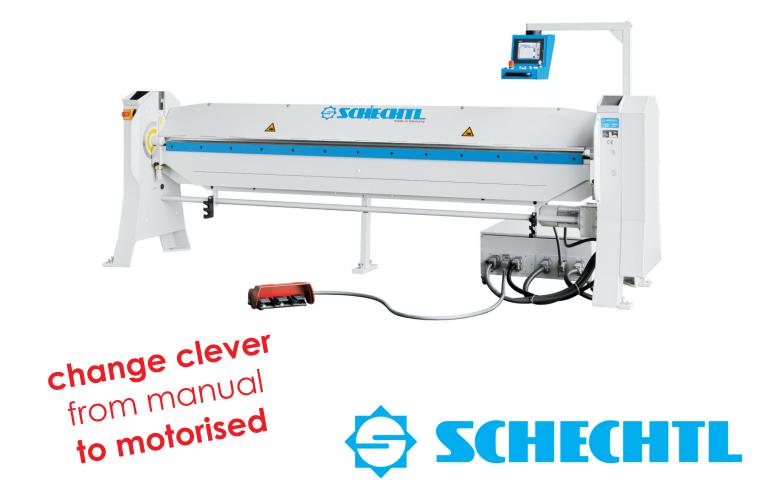

## motorised bending machine MBM 310/ECT

### The clever introduction to comfortable motorised bending

- ideal for recurring individual and small series
- smooth one-man operation
- constant high bending quality with changing operators
- wear- and maintenance-free direct drive

# See on your screen before you start bending ECT control - complex profiles easy repeatable

- profile data "save 1 time recall as many times you like"
- different profile sets directly available
- simple planning and editing of the bending sequence
- self-talking operation by visual user interface