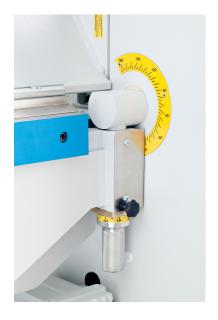

- manual adjustment of crowning bending beam
- easily operated manual bending beam adjustment
- adjustable tension for maximum bending accuracy
- opening space 130 mm
- much space in the upper beam
- sharp rail 20° R = 1 mm crowned for uper beam
- insert rail 10 and 24 mm for bending beam
- motorised back gauge up to 750 mm
- low space requirement