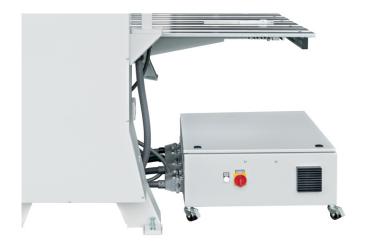

easy to use, manual bending beam adjustment

electrical cabinet stored space safing underneeth the back gauge

motorised back gauge incl. 6 fingers with safety stop