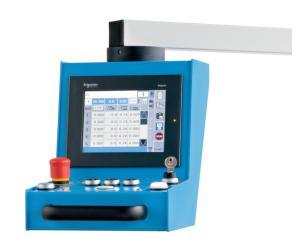

# See on your screen before you start bending ECT control - complex profiles easy repeatable

- profile data "save 1 time recall as many times you like"
- different profile sets directly available
- simple planning and editing of the bending sequence
- self-talking operation by visual user interface

#### **ECT** control

- input of bending angles, back gauge, lift-up, hem and cut size
- up to 250 programs can be stored
- a maximum of 36 bending angles per program can be stored
- convenient 7.5" color touch screen
- powerful mode for material-saving operation
- soft start of the bending beam and the back gauge
- back gauge lenght 6-750 mm
- accuracy of 3/10 mm
- 6 back gauge fingers with safety stop
- visual help for trouble shooting