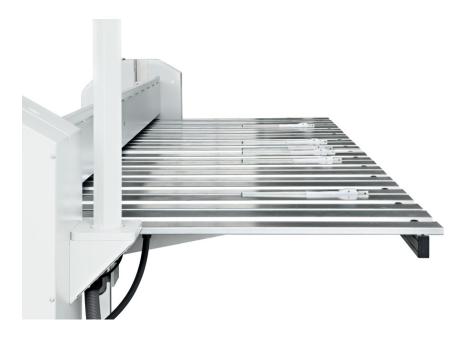

- manual adjustment of crowning bending beam
- easily operated manual bending beam adjustment
- adjustable tension for maximum bending accuracy
- opening space 130 mm
- much space in the upper beam
- sharp rail 20° R = 1 mm crowned for uper beam
- insert rail 10 and 24 mm for bending beam
- motorised back gauge up to 750 mm
- low space requirement

easy to use, manual bending beam adjustment

electrical cabinet stored space safing underneeth the back gauge

motorised back gauge incl. 6 fingers with safety stop